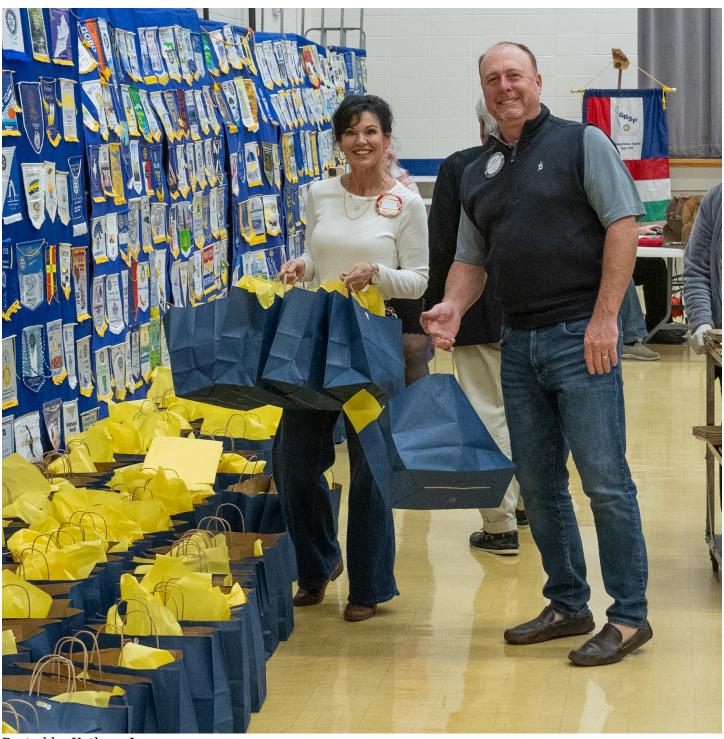

Roswell Rotary received the maximum grants this year: a \$2,000 community grant and a \$5,000 competitive grant.

A big thank you to all the Roswell Rotarians and volunteers who helped pack hats, gloves, socks, and scarves for the children of Star House! Through your hard work and dedication, we provided much-needed winter essentials for 109 boys and 109 girls in three Roswell-area elementary schools. This project was made possible by a generous \$2,000 grant we received from the Rotary District's Community Grant Program. With your efforts, we're helping these children stay warm and cared for as they head into the colder months. Thank you again to everyone involved for making this project a success and for continuing to serve our community with kindness and compassion!

#### **PHOTOS:**



Posted by Kathryn Igou December 3, 2024

Join Us for Rotary Means Business in January



Rotary Means Business will not meet in December, but watch for more about when and where we are meeting in January 2025. It's a great opportunity to network! In the meantime, enjoy your holidays!

Posted by Carter Stout December 3, 2024

Club News

# RCC Supports our Furry Friends for Christmas; Donates to the Rotary Foundation



The **Peachtree City Rotary Community Corps**, made up of enthusiastic and caring young adults with special needs, just completed a heartwarming service project! They packed stockings full of treats and toys for dogs and cats in local shelters, bringing joy to our furry friends this holiday season. On top of that, they made a generous donation to our Rotary Foundation, with