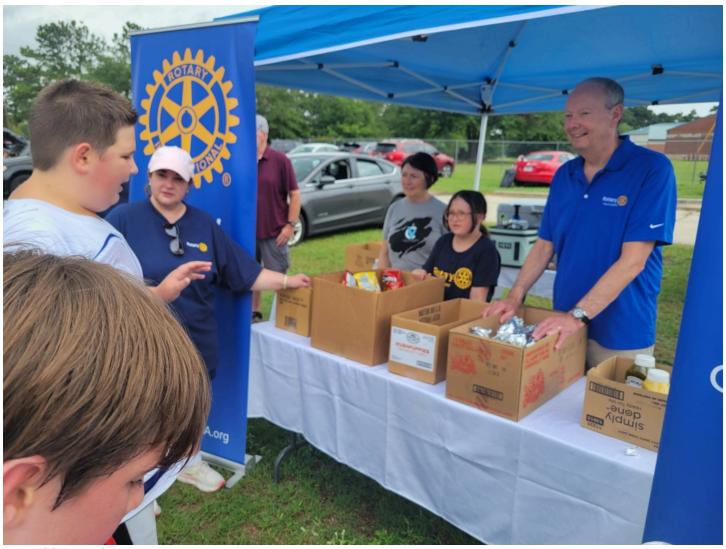

his community project as part of its 2024-2025 Rotary year initiatives. It brought together community members, who cheered on the young athletes and enjoyed refreshments provided by Jordan's Girls Gourmet Dawgs and Buffalo Rock, keeping everyone fueled and hydrated throughout the day.

"We were thrilled to witness the excitement and dedication of these young players," said Meredith King, Rotary Club President. "The growth of the Columbus Street Hockey Association is a testament to the community's support and the hard work of everyone involved. It was a fantastic day of sportsmanship and community spirit."

Following the championship, Rotarians delivered hotdogs and other food items to the local fire station as a gesture of appreciation for their service to the community.

# **PHOTOS:**





Posted by LeighAnn Dicesaris September 2, 2024

Club News

# **Peachtree City Welcomes International Student**



Peachtree City had the opportunity to give a warm welcome to our new GRSP Student Atharva Lele from India! He'll be attending Georgia Tech and will be hosted by the wonderful Soulakos family! A big thank you to our District and Club leadership who joined us for the celebration at Partners Pizza, including DG Gordon, AG/IPP Amy, DGE Steve, GRSP Director Katheryne, GRSP Trustee Cyndi, AG Janice, President Patti, and Host Mom/VP Tammy. Your support means the world! Welcome to Georgia, Atharva! We're so excited to have you here!

Posted by Mandy Timmons September 2, 2024

Club News

# **Roswell Off to Energizing Start!**



2024 has kicked off with a bang for Roswell Rotary Club.